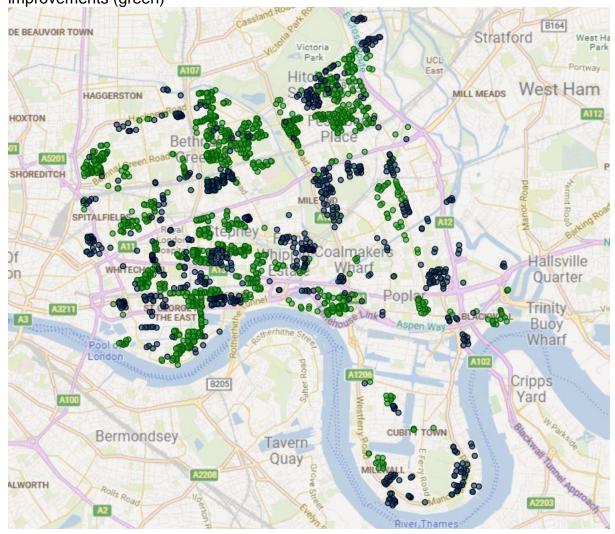

| FRP results (Target 2170 blocks with improvement by March 2024/25) |     |  |
|--------------------------------------------------------------------|-----|--|
| Blocks surveyed 1448                                               |     |  |
| Blocks with improvements rolled out                                | 921 |  |
| Number of managing agents met with                                 | 58  |  |
| Number of managing agents/landlords who have agreed to             | 34  |  |
| improvements                                                       |     |  |

The map below shows the location of blocks surveyed (blue) and blocks with improvements (green)

3.9 The food waste collection service currently covers all low-rise properties however, our recent monitoring indicates that only around a quarter of households are taking part in the service. Analysis of our waste composition indicates that about 34% of residual waste is food waste. The communications plan is underway. A webform is in the final stages of development which will enable residents to order their kitchen and outdoor food waste caddies online. A new leaflet has been developed and the website is being updated. Targeted repromotion of the service will take place in June to October with 7133 properties leafleted and a target of 2377 of these properties taking part in the service.