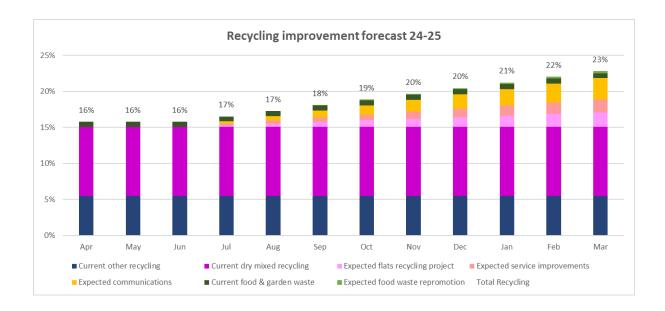

Improvements in recycling performance will be seen from Quarter 2 2024-2025 onwards, as the combined impact of planned activity starts to drive recycling

behaviour change. This will include ongoing development of targeted estate by estate approaches to incentivise recycling and reduce contamination.