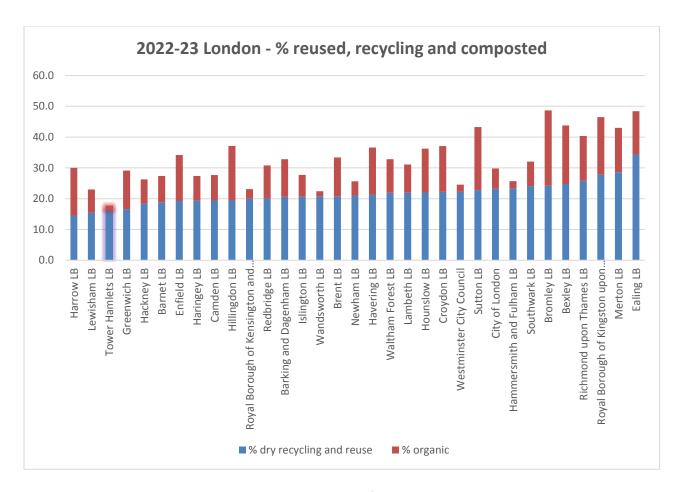

The table above shows the percentages of dry recycling and organic waste recycled, reused or composted across London in 2022-23. This is the most recent full year which has been audited by DEFRA.

Tower Hamlets ranked 31 out of 33 for dry recycling. For organic waste Tower Hamlets ranked 33 out of 33 for organic waste, due to the high proportion of flatted properties without gardens and food waste collections.